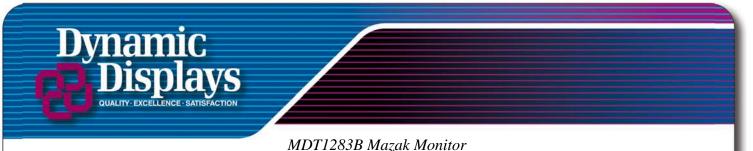

Mazak M2 T2 System and Mazak T/Mplus T/M32B System Monitor Replacement

QES1510-050

The MDT1283B Mazak monitor dates to the mid 1980's, and was installed into the Mazak M2 T2 System and Mazak T/Mplus T/M32B Systems. The Mazak MDT1283-B Monitor was originally a 12" Monochrome Amber CRT with TTL video input and can be identified by the following OEM model numbers; Toshiba MDT1283B-1A, Totoku MDT1283B-1A and Omni Vision LP1224FN9-LA.

Now, Dynamic Displays manufactures a replacement LCD monitor with LED backlight, model QES1510-050. This new LCD monitor is a plug and play substitute for the old CRT unit. It is designed to be plug\_and\_play and easily attaches to the existing CRT metal chassis mounting brackets, after the CRT

has been removed. It mechanically and electronically functions in all Mitsubishi system controls that were originally equipped with the Mazak MDT1283-B Monitor.

Upgrading your old console CRT unit with an LED backlit QES1510-050 Mazak 12 in Replacement Monitor increases productivity by providing a brighter, sharper and crisper image. In addition the LCD upgrade is cost-effective and extends the useful life of your existing automation investment. Replace your old, low-performance CRT display unit with a new, affordable, quality replacement LCD Flat Panel display